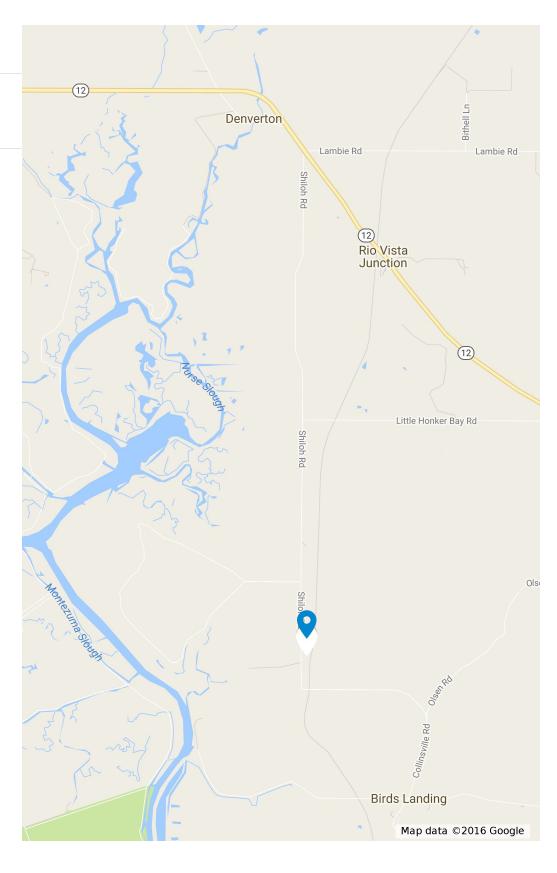

No entry fee is required but the entry form must be submitted by the entry date to participate and is limited to the first 50 entries. Deliver all entries by October 11, 2019, to the Shiloh Road location near the Western Railway Museum in Rio Vista as directed by the map provided.

## **Rotary Pumpkin Festival Drop-Off**

💡 Rotay Pumpkin Festival

Scarecrow Contest Drop-Off Site 4.7 Miles from Hwy 12 on Shiloh Road